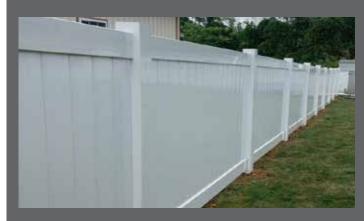

# PREMIUM VINYL FENCING

High-quality, thick, American-made vinyl fencing that is manufactured to withstand the outdoors.

- No Flaking or Fading
- Aluminum Reinforced Bottom Rails
- Maintenance Free
- Self-Closing Hinge Hardware
- Customizable Heights
- Custom Manufactured