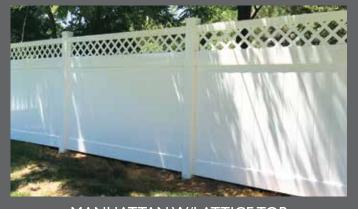

### **POST CAP OPTIONS**

CLASSIC

GOTHIC NEW ENGLAND

MANHATTAN W/BROOKLYN TOP 7/8" x 6" T&G - 1 1/2" x 5 1/2" Rails

MANHATTAN W/LATTICE TOP 7/8" x 6" T&G - I 3/4" x 5 I/2" Deco Rails

7/8" x | 1/2" PICKETS - Spacing +/- 3"