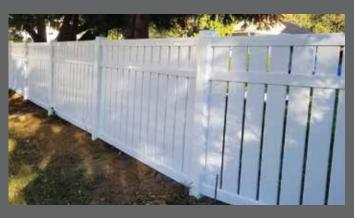

# PREMIUM VINYL FENCING

High-quality, thick, American-made vinyl fencing that is manufactured to withstand the outdoors.

- No Flaking or Fading
- Aluminum Reinforced Bottom Rails
- Maintenance Free
- Self-Closing Hinge Hardware
- Customizable Heights
- Custom Manufactured