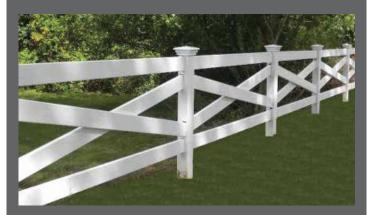

TRADITIONAL STRAIGHT TOP 7/8" x 3" PICKETS - Spacing +/- 3"

**PUPPY PICKET** 7/8" x 3" PICKETS - Spacing +/- 3"

SHADOW BOX 7/8" x 6" PICKETS - 4" x 4" Rails

3 - INCH RAIL

**CROSS BUCK**