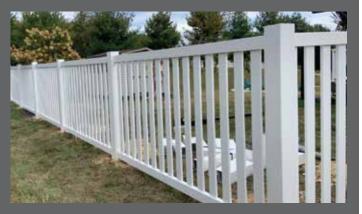

# **VINYL GATE OPTIONS**

Gates and gate hardware for every fence option.

- Gravity Latch Self-Closing Hinges
- Stainless Steal, Powder Coated Hardware
- Lockable Trident Latch

ATLANTIC 7/8" x 1 1/2" PICKETS - Spacing +/- 3"

CHESTNUT 7/8" x 3" PICKETS - Spacing +/- 3"

DURHAM 7/8" x 6" PICKETS - Spacing +/- 1"

MANHATTAN 7/8" x 6" T&G - I 3/4" x 5 I/2" Deco Rails