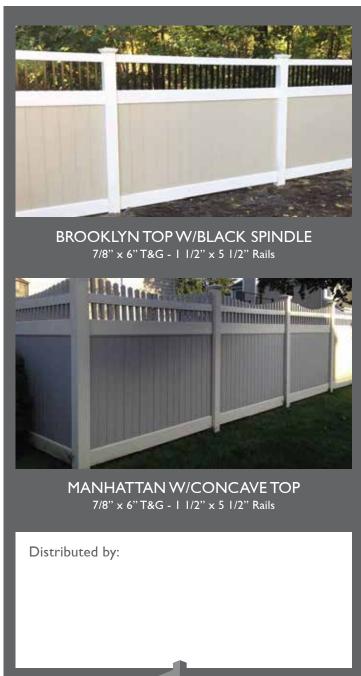

CHESTNUT 7/8" x 3" PICKETS - Spacing +/- 3"

DURHAM 7/8" x 6" PICKETS - Spacing +/- 1"

MANHATTAN 7/8" x 6" T&G - I 3/4" x 5 I/2" Deco Rails

### **POST CAP OPTIONS**

CLASSIC

GOTHIC NEW ENGLAND

MANHATTAN W/BROOKLYN TOP 7/8" x 6" T&G - 1 1/2" x 5 1/2" Rails

MANHATTAN W/LATTICE TOP 7/8" x 6" T&G - I 3/4" x 5 I/2" Deco Rails

7/8" x | 1/2" PICKETS - Spacing +/- 3"