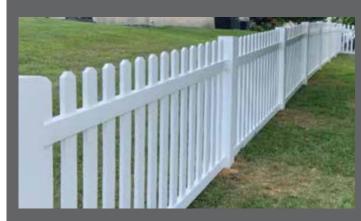

TRADITIONAL STRAIGHT TOP 7/8" x 3" PICKETS - Spacing +/- 3"

**PUPPY PICKET** 7/8" x 3" PICKETS - Spacing +/- 3"

SHADOW BOX 7/8" x 6" PICKETS - 4" x 4" Rails

3 - INCH RAIL

**CROSS BUCK**