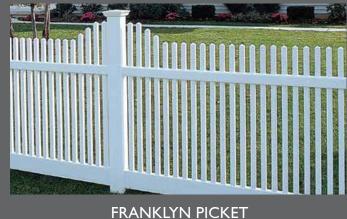

TRADITIONAL STRAIGHT TOP 7/8" x 3" PICKETS - Spacing +/- 3"

**PUPPY PICKET** 7/8" x 3" PICKETS - Spacing +/- 3"

SHADOW BOX 7/8" x 6" PICKETS - 4" x 4" Rails

3 - INCH RAIL

**CROSS BUCK**