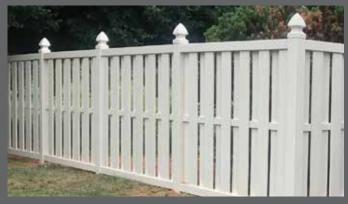

### **POST CAP OPTIONS**

CLASSIC

GOTHIC NEW ENGLAND

MANHATTAN W/BROOKLYN TOP 7/8" x 6" T&G - 1 1/2" x 5 1/2" Rails

MANHATTAN W/LATTICE TOP 7/8" x 6" T&G - I 3/4" x 5 I/2" Deco Rails

7/8" x | 1/2" PICKETS - Spacing +/- 3"