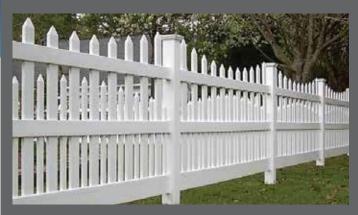

CHESTNUT 7/8" x 3" PICKETS - Spacing +/- 3"

DURHAM 7/8" x 6" PICKETS - Spacing +/- 1"

MANHATTAN 7/8" x 6" T&G - I 3/4" x 5 I/2" Deco Rails

TRADITIONAL STRAIGHT TOP 7/8" x 3" PICKETS - Spacing +/- 3"

**PUPPY PICKET** 7/8" x 3" PICKETS - Spacing +/- 3"

SHADOW BOX 7/8" x 6" PICKETS - 4" x 4" Rails

3 - INCH RAIL

**CROSS BUCK**