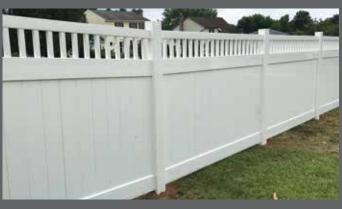

# PREMIUM VINYL FENCING

High-quality, thick, American-made vinyl fencing that is manufactured to withstand the outdoors.

- No Flaking or Fading
- Aluminum Reinforced Bottom Rails
- Maintenance Free
- Self-Closing Hinge Hardware
- Customizable Heights
- Custom Manufactured