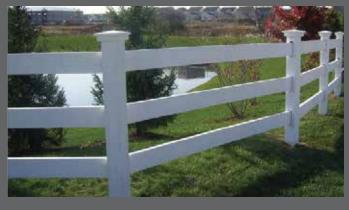

TRADITIONAL STRAIGHT TOP 7/8" x 3" PICKETS - Spacing +/- 3"

**PUPPY PICKET** 7/8" x 3" PICKETS - Spacing +/- 3"

SHADOW BOX 7/8" x 6" PICKETS - 4" x 4" Rails

3 - INCH RAIL

**CROSS BUCK**