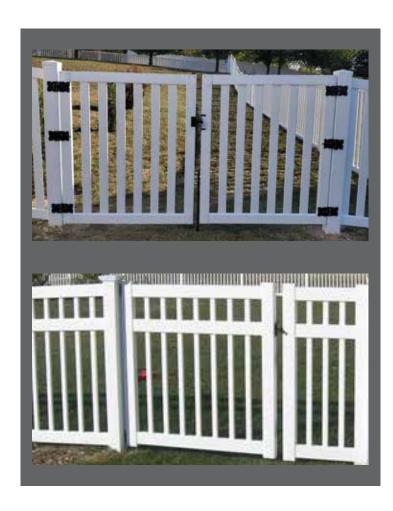

# **VINYL GATE OPTIONS**

Gates and gate hardware for every fence option.

- Gravity Latch Self-Closing Hinges
- Stainless Steal, Powder Coated Hardware
- Lockable Trident Latch

ATLANTIC 7/8" x 1 1/2" PICKETS - Spacing +/- 3"