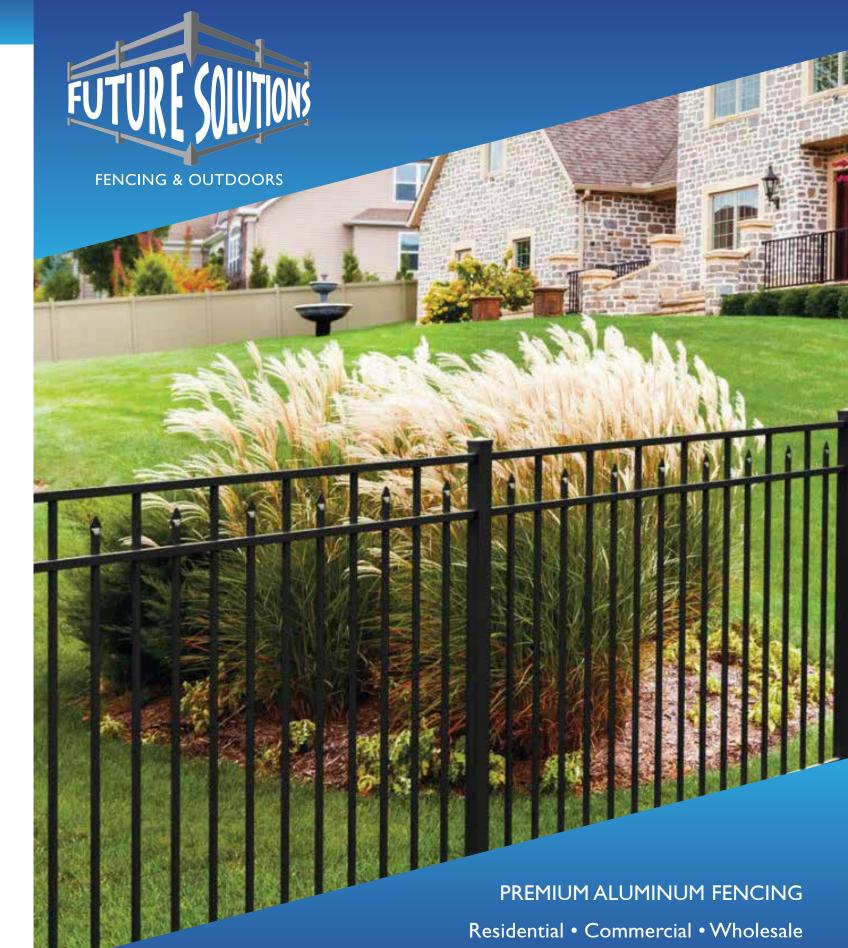

## PREMIUM ALUMINUM FENCING

High-quality, powder-coated aluminum and ornamental fencing that will showcase your backyard.

- Durable, Rust Proof Construction
- Powder Coated Hinge Hardware
- Magnetic Key Entry Gate Locks
- Self Closing Gate Hardware
- Pool Code Compliant